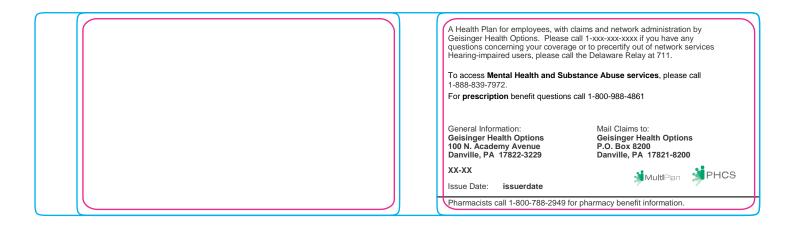

## Card Back

First Name Last Name
DEPEND\_FORMAT\_ADDR1
DEPEND\_FORMAT\_ADDR2
DEPEND\_FORMAT\_ADDR3
DEPEND\_FORMAT\_ADDR4

Dear First Name Last Name:

Geisinger Health Options is committed to delivering quality health coverage and excellent service. Enclosed is your new membership card. Please verify that the information on the card is correct. If you have any changes or questions, please call the Customer Service number listed on the back of the card. Remember to carry your card with you and present it whenever you receive health care services. Your membership and this card ensure that your health care needs will be taken care of by the providers and hospitals of your choice. We look forward to serving the health care needs of you and your family.