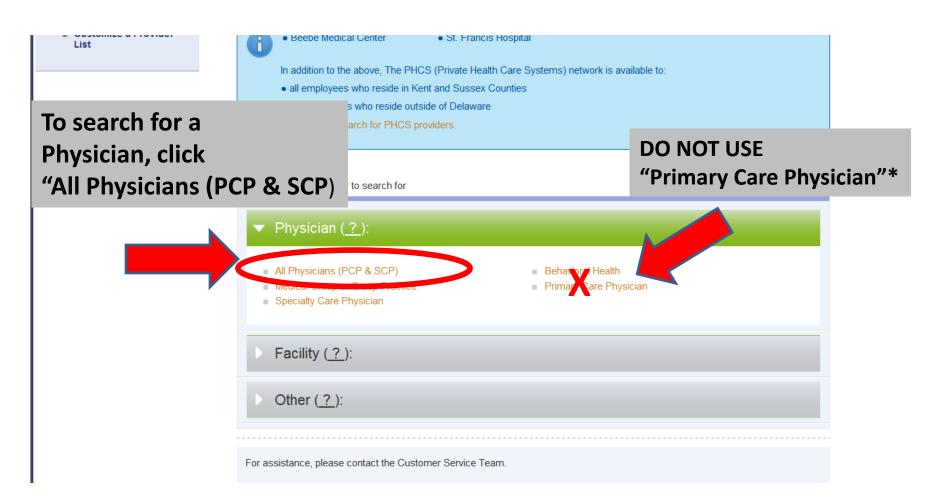

## **Best Practices for Searching the Provider Directory**

| Username Password<br>LOGIN REGISTER<br>FORGOT PASSWORD OR I.D.                                                    | Provider Type                                                                                                                                                                                                                                                                                                                                                                                                                                                                                                                                                                                                                                                                                                                                                                                             |   |
|-------------------------------------------------------------------------------------------------------------------|-----------------------------------------------------------------------------------------------------------------------------------------------------------------------------------------------------------------------------------------------------------------------------------------------------------------------------------------------------------------------------------------------------------------------------------------------------------------------------------------------------------------------------------------------------------------------------------------------------------------------------------------------------------------------------------------------------------------------------------------------------------------------------------------------------------|---|
| HOME<br>▼ FIND<br>■ Providers<br>■ Hospitals<br>■ Pharmacies<br>■ Covered Drugs<br>■ Customize a Provider<br>List | <ul> <li>Christiana Care Quality Partners and Geisinger Health Options networks: available to all employees who reside Delaware and their dependents. Search via the links below. We expect that these additional facilities and their employed physicians will participate, although they may not yet be listed:         <ul> <li>Bay Health General Hospital</li> <li>Beebe Medical Center</li> <li>Nemours / Alfred I. duPont Hospital for Children</li> <li>St. Francis Hospital</li> </ul> </li> <li>In addition to the above, The PHCS (Private Health Care Systems) network is available to:         <ul> <li>all employees who reside in Kent and Sussex Counties</li> <li>all dependents who reside outside of Delaware</li> <li>Click here to search for PHCS providers.</li> </ul> </li> </ul> |   |
| Click "Physi                                                                                                      | cian"<br>Select the type of provider to search for<br>Physician (?):                                                                                                                                                                                                                                                                                                                                                                                                                                                                                                                                                                                                                                                                                                                                      |   |
|                                                                                                                   | <ul> <li>Facility (<u>?</u>):</li> <li>Other (<u>?</u>):</li> </ul>                                                                                                                                                                                                                                                                                                                                                                                                                                                                                                                                                                                                                                                                                                                                       |   |
| Done                                                                                                              | Internet   Protected Mode: Off                                                                                                                                                                                                                                                                                                                                                                                                                                                                                                                                                                                                                                                                                                                                                                            | 2 |

## **Best Practices for Searching the Provider Directory**

\*Choosing the "Primary Care Physician" link forces you to designate IM, FM, Peds, etc. If you choose the wrong one, no results will display!