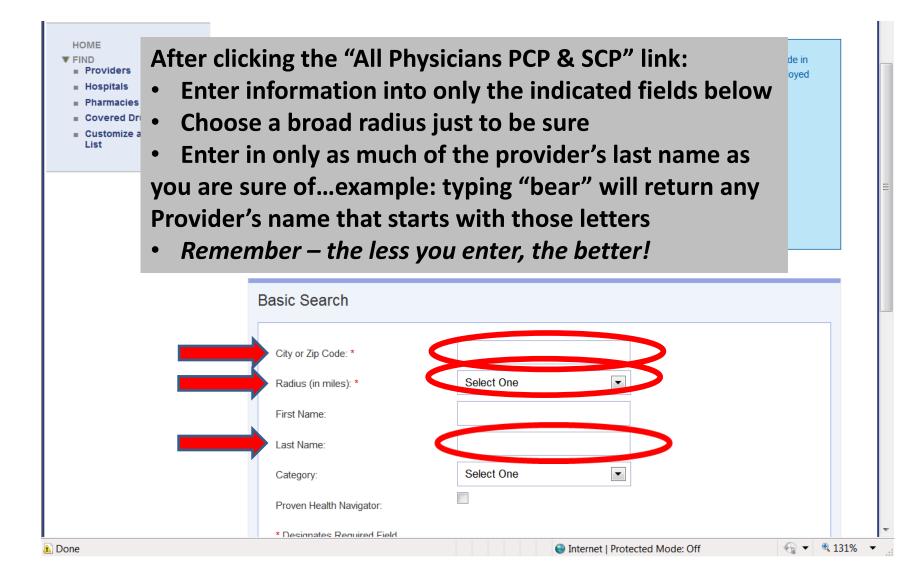

| 2 |

131%

## **Best Practices for Searching the Provider Directory**



\*Choosing the "Primary Care Physician" link forces you to designate IM, FM, Peds, etc. If you choose the wrong one, no results will display!

## **Best Practices for Searching the Provider Directory**